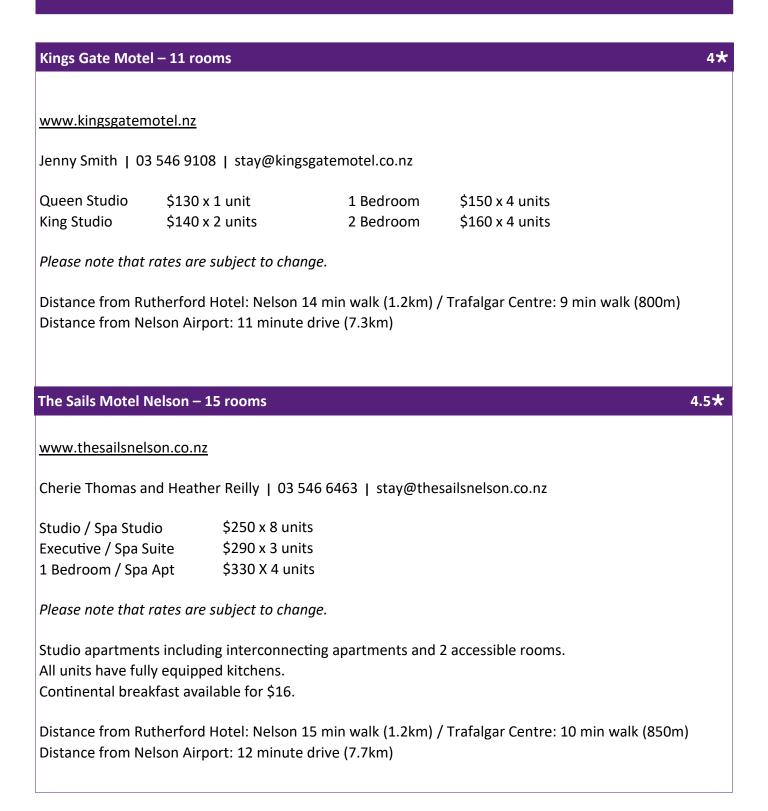

o.nz

Studios, Spa Studios, Executive Studios and Suites, Poolside and Riverside Rooms

2 accessible rooms.

Full restaurant onsite for breakfast, lunch, and dinner.

Distance from Rutherford Hotel Nelson: 12 min walk (1km) / Trafalgar Centre: 8 min walk (700m) Distance from Nelson Airport: 12 minute drive (7.6km)

**DeLorenzo's Studio Apartments – 30 rooms** 

Qualmark Gold 4\*

www.delorenzos.co.nz

Toby Munro | 03 548 9774 | enquiries@delorenzos.co.nz

Studio and one bedroom apartments including interconnecting apartments and 4 accessible rooms.

Guests can dine at Tides Restaurant and charge back to their room.

Distance from Rutherford Hotel: Nelson 12 min walk (1km) / Trafalgar Centre: 8 min walk (700m) Distance from Nelson Airport: 11 minute drive (7.4km)

Continued on next page







# TAHUNANUI, STOKE, RICHMOND ACCOMMODATION





#### Amber Court Motel – 16 rooms

#### www.ambercourtnelson.co.nz

Robyn and Keith | 03 548 5059 | stay@ambercourtnelson.co.nz

| Standard Studio   | x 5 units |
|-------------------|-----------|
| Kitchen Studio    | x 5 units |
| 1 Bedroom         | x 5 units |
| 2 Bedroom Cottage | x 1 unit  |

Distance from Saxton Field: 8 min drive (5.3km) / Distance from Nelson Airport: 3 min drive (2km)

#### Apex Motor Lodge – 12 rooms

#### www.apexmotorlodge.co.nz

Ru or Tony Williams | 03 546 4648 | enquiries@apexmotorlodge.co.nz

Studiox 6 units1 Bedroomx 4 units2 Bedroomx 2 units

One accessible room—studio.

Continental breakfast available.

Distance from Saxton Field: 10 min drive (6.5km) / Distance from Nelson Airport: 4 min drive (2.8km)